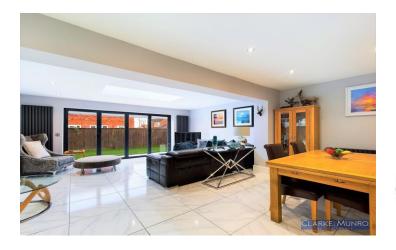

## **Key Features:**

- IMPRESSIVE FOUR DOUBLE BEDROOM
  DETACHED FAMILY HOME
- 26 FT LONG KITCHEN/DINER
- MASTER BEDROOM WITH FITTED
  WARDROBES & EN SUITE
- STUNNING ORANGERY
- GOOD SIZE REAR GARDEN
- VIEWING HIGHLY RECOMMENDED

# **Property Description:**

Clarke Munro are delighted to bring to the market this stunning four bedroom detached house on this exclusive and highly sought after residential development. Providing spacious modern well planned living space with a 26 ft long kitchen/dining room opening into a beautiful orangery with bi-fold doors. This property benefits from upvc double glazing, gas central heating and en-suite facilities to master bedroom. This impressive family home briefly comprises: extended entrance hall with cloakroom/wc, lounge with double doors to outstanding kitchen/dining room opening onto a beautiful 17ft orangery, utility room. First floor provides master bedroom with fitted wardrobes and en-suite. three further double bedrooms, bathroom with four piece suite. Externally there is an enclosed rear garden with front aspect offering a double width block paved drive to single integral garage. Monksfield is located off Chiltons Avenue and approached from Belasis Avenue.