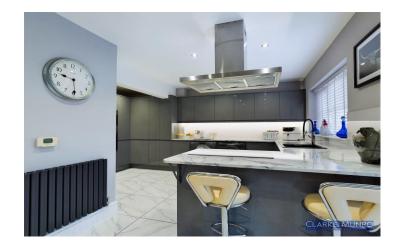

## **Key Features:**

- IMPRESSIVE FOUR DOUBLE BEDROOM
  DETACHED FAMILY HOME
- 26 FT LONG KITCHEN/DINER
- MASTER BEDROOM WITH FITTED
  WARDROBES & EN SUITE
- STUNNING ORANGERY
- GOOD SIZE REAR GARDEN
- VIEWING HIGHLY RECOMMENDED

# **Property Description:**

Clarke Munro are delighted to bring to the market this stunning four bedroom detached house on this exclusive and highly sought after residential development. Providing spacious modern well planned living space with a 26 ft long kitchen/dining room opening into a beautiful orangery with bi-fold doors. This property benefits from upvc double glazing, gas central heating and en-suite facilities to master bedroom. This impressive family home briefly comprises: extended entrance hall with cloakroom/wc, lounge with double doors to outstanding kitchen/dining room opening onto a beautiful 17ft orangery, utility room. First floor provides master bedroom with fitted wardrobes and en-suite. three further double bedrooms, bathroom with four piece suite. Externally there is an enclosed rear garden with front aspect offering a double width block paved drive to single integral garage. Monksfield is located off Chiltons Avenue and approached from Belasis Avenue.