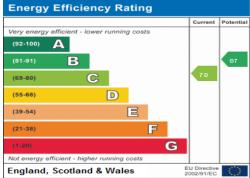

#### **Energy Performance Certificate**

The energy efficiency rating is a measure of the overall efficiency of a home. The higher the rating the more energy efficient the home is and the lower the fuel bills will be.