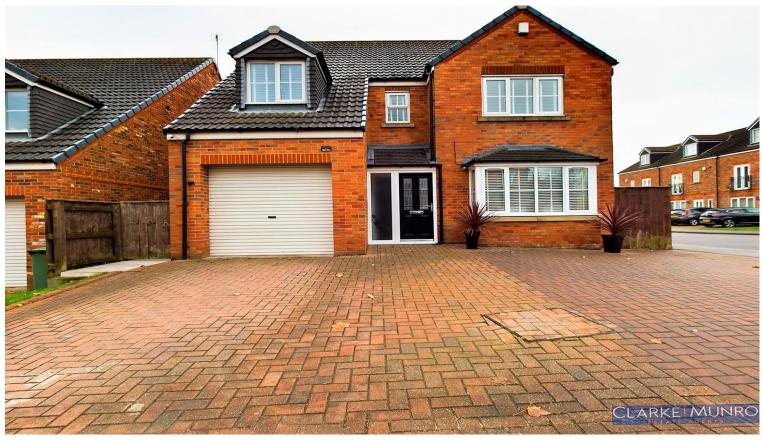

## **Key Features:**

- IMPRESSIVE FOUR DOUBLE BEDROOM
  DETACHED FAMILY HOME
- 26 FT LONG KITCHEN/DINER
- MASTER BEDROOM WITH FITTED
  WARDROBES & EN SUITE
- STUNNING ORANGERY
- GOOD SIZE REAR GARDEN
- VIEWING HIGHLY RECOMMENDED

# **Property Description:**

Clarke Munro are delighted to bring to the market this stunning four bedroom detached house on this exclusive and highly sought after residential development. Providing spacious modern well planned living space with a 26 ft long kitchen/dining room opening into a beautiful orangery with bi-fold doors. This property benefits from upvc double glazing, gas central heating and en-suite facilities to master bedroom. This impressive family home briefly comprises: extended entrance hall with cloakroom/wc, lounge with double doors to outstanding kitchen/dining room opening onto a beautiful 17ft orangery, utility room. First floor provides master bedroom with fitted wardrobes and en-suite. three further double bedrooms, bathroom with four piece suite. Externally there is an enclosed rear garden with front aspect offering a double width block paved drive to single integral garage. Monksfield is located off Chiltons Avenue and approached from Belasis Avenue.