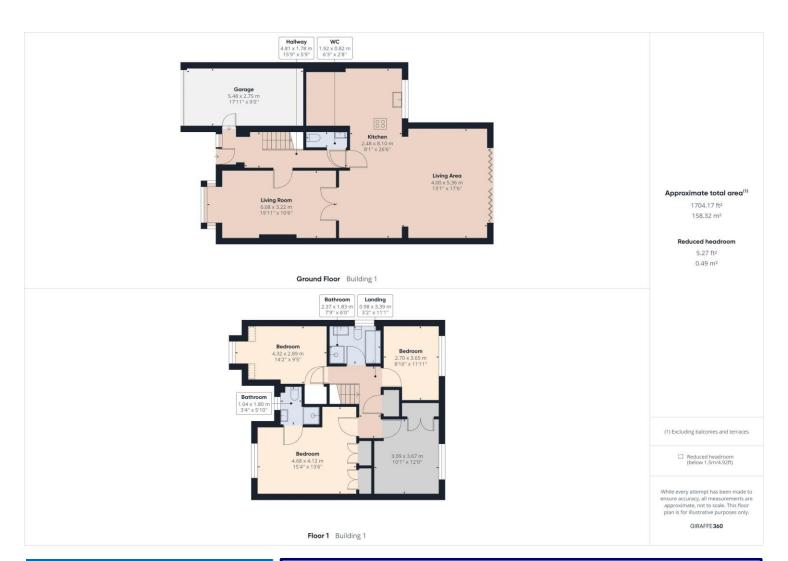

## **Key Features:**

- IMPRESSIVE FOUR DOUBLE BEDROOM
  DETACHED FAMILY HOME
- 26 FT LONG KITCHEN/DINER
- MASTER BEDROOM WITH FITTED
  WARDROBES & EN SUITE
- STUNNING ORANGERY
- GOOD SIZE REAR GARDEN
- VIEWING HIGHLY RECOMMENDED

# **Property Description:**

Clarke Munro are delighted to bring to the market this stunning four bedroom detached house on this exclusive and highly sought after residential development. Providing spacious modern well planned living space with a 26 ft long kitchen/dining room opening into a beautiful orangery with bi-fold doors. This property benefits from upvc double glazing, gas central heating and en-suite facilities to master bedroom. This impressive family home briefly comprises: extended entrance hall with cloakroom/wc, lounge with double doors to outstanding kitchen/dining room opening onto a beautiful 17ft orangery, utility room. First floor provides master bedroom with fitted wardrobes and en-suite. three further double bedrooms, bathroom with four piece suite. Externally there is an enclosed rear garden with front aspect offering a double width block paved drive to single integral garage. Monksfield is located off Chiltons Avenue and approached from Belasis Avenue.